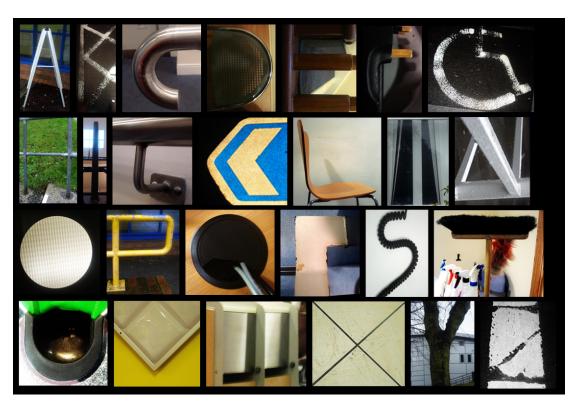

# ENVIRONMENTAL ALPHABET

- 26 letter A-Z.
- Found letters only, made from shapes you see.
- No making letters from stones, road signs, graffiti, car number plates etc.
- Consider your composition, try to do all framing and cropping in camera.
- Remember images can be rotated or flipped to make them read correctly.
- Look up, look down look all around!
- Have fun.

# ENVIRONMENTAL ALPHABET

- Shapes and letters are formed naturally around us, we often don't see this.
- When you train your eyes and mind to focus in on naturally occurring shapes and letter you will become a more observant artist.
- Letters can be seen in almost anything, bricks, shadows, trees, chairs, cracks, leaves and so on.
- It is up to you to see these.
- See how many you can find in your own home or when out on your daily exercise.
- Use a DSLR if you have one, alternatively a camera phone is perfect.
- Aim to do all composition and framing in camera and consider your final crop.