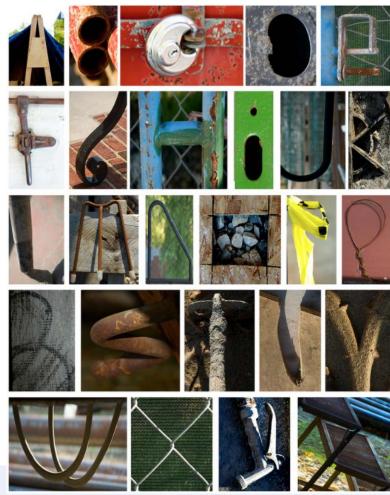

# ENVIRONMENTAL ALPHABET

- 26 letter A-Z.
- Found letters only, made from shapes you see.
- No making letters from stones, road signs, graffiti, car number plates etc.
- Consider your composition, try to do all framing and cropping in camera.
- Remember images can be rotated or flipped to make them read correctly.
- Look up, look down look all around!
- Have fun.

# ENVIRONMENTAL ALPHABET

- Shapes and letters are formed naturally around us, we often don't see this.
- When you train your eyes and mind to focus in on naturally occurring shapes and letter you will become a more observant artist.
- Letters can be seen in almost anything, bricks, shadows, trees, chairs, cracks, leaves and so on.
- It is up to you to see these.
- See how many you can find in your own home or when out on your daily exercise.
- Use a DSLR if you have one, alternatively a camera phone is perfect.
- Aim to do all composition and framing in camera and consider your final crop.