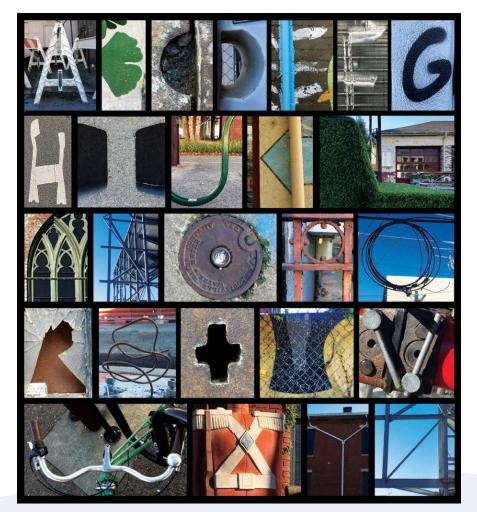

# ENVIRONMENTAL ALPHABET

- 26 letter A-Z.
- Found letters only, made from shapes you see.
- No making letters from stones, road signs, graffiti, car number plates etc.
- Consider your composition, try to do all framing and cropping in camera.
- Remember images can be rotated or flipped to make them read correctly.
- Look up, look down look all around!
- Have fun.

# ENVIRONMENTAL ALPHABET

- Shapes and letters are formed naturally around us, we often don't see this.
- When you train your eyes and mind to focus in on naturally occurring shapes and letter you will become a more observant artist.
- Letters can be seen in almost anything, bricks, shadows, trees, chairs, cracks, leaves and so on.
- It is up to you to see these.
- See how many you can find in your own home or when out on your daily exercise.
- Use a DSLR if you have one, alternatively a camera phone is perfect.
- Aim to do all composition and framing in camera and consider your final crop.