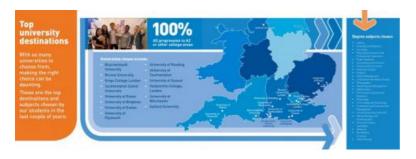

## **Top University Destinations**

With so many universities to choose from, making the right choice can be daunting These are the top destinations and subjects chosen by our students in the last couple of years.

Our students have gone onto university all over the country including Salford University and University of Essex. Others students have decided to study closer to home choosing Bournemouth University and University of Southampton.

Students have chosen to study a huge range of subjects including Accountancy and Finance, Marine Biology and Oceanography, Marketing, Adult Nursing and Mathematics to name a few. Click on the image to expand and discover the diverse opportunities that are available when you study with our Sixth Form.