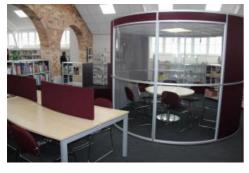

The IT suite, project rooms

and pods are kitted out with the latest IT equipment and presentation technology. We've even set up integrated re-charge points for recharging mobile devices.

Our Lansdowne LRC is situated in a stunning listed building. The design takes into account the original features of the space while still offering all the modern technologies our students need.