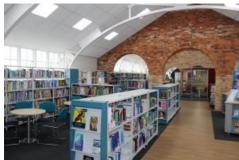

The IT suite, project rooms

and pods are kitted out with the latest IT equipment and presentation technology. We've even set up integrated re-charge points for recharging mobile devices.

Our Lansdowne LRC is situated in a stunning listed building. The design takes into account the original features of the space while still offering all the modern technologies our students need.