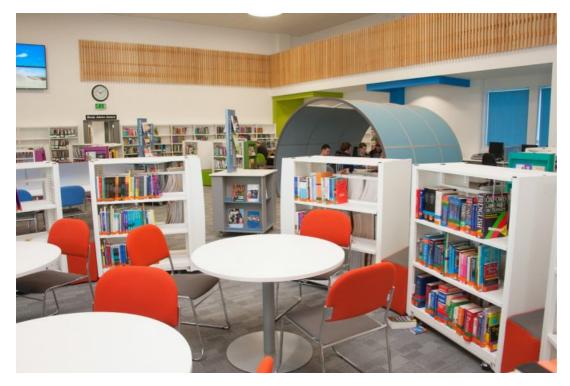

## The New Learning Resource Centres Information at your fingertips Created with our students and their learning needs in mind.

Our newly redesigned and

refurbished Learning Resource Centres (LRC) at both our North Road and Lansdowne sites have been created with our students and their learning needs in mind. As well as easy access to online and print resources, we've created different learning zones to suit individual study or project work in groups.

The IT suite, project rooms

and pods are kitted out with the latest IT equipment and presentation technology. We've even set up integrated re-charge points for recharging mobile devices.

Our Lansdowne LRC is situated in a stunning listed building. The design takes into account the original features of the space while still offering all the modern technologies our students need.