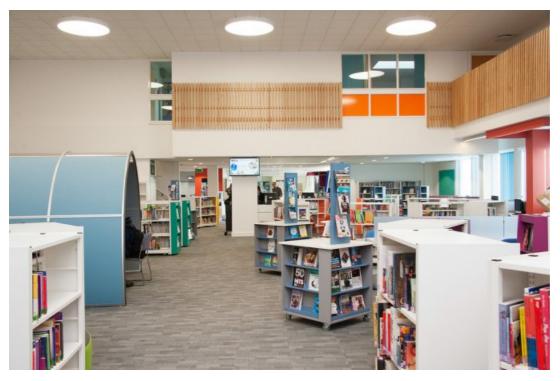

## The New Learning Resource Centres Information at your fingertips Created with our students and their learning needs in mind.

Our newly redesigned and

refurbished Learning Resource Centres (LRC) at both our North Road and Lansdowne sites have been created with our students and their learning needs in mind. As well as easy access to online and print resources, we've created different learning zones to suit individual study or project work in groups.

The IT suite, project rooms

and pods are kitted out with the latest IT equipment and presentation technology. We've even set up integrated re-charge points for recharging mobile devices.

Our Lansdowne LRC is situated in a stunning listed building. The design takes into account the original features of the space while still offering all the modern technologies our students need.